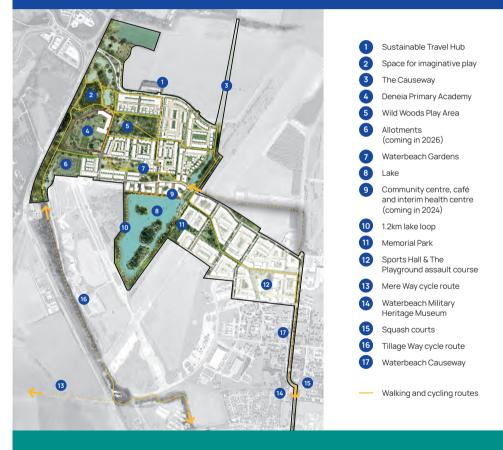

# Waterbeach

The former barracks and airfield at Waterbeach offer a range of community facilities for local groups including:

Sports Hall • Studio • Tennis Courts • Squash Courts • Community Rooms

For more information and to book please contact: hello@waterbeachwb.co.uk

#### Find out more

Urban&Civic are keen to work with the community to keep you informed and give you the opportunity to shape the development of this special place. If you, or your local group would like to find out more, meet us for a coffee and have a tour of the site contact: hello@waterbeachwb.co.uk